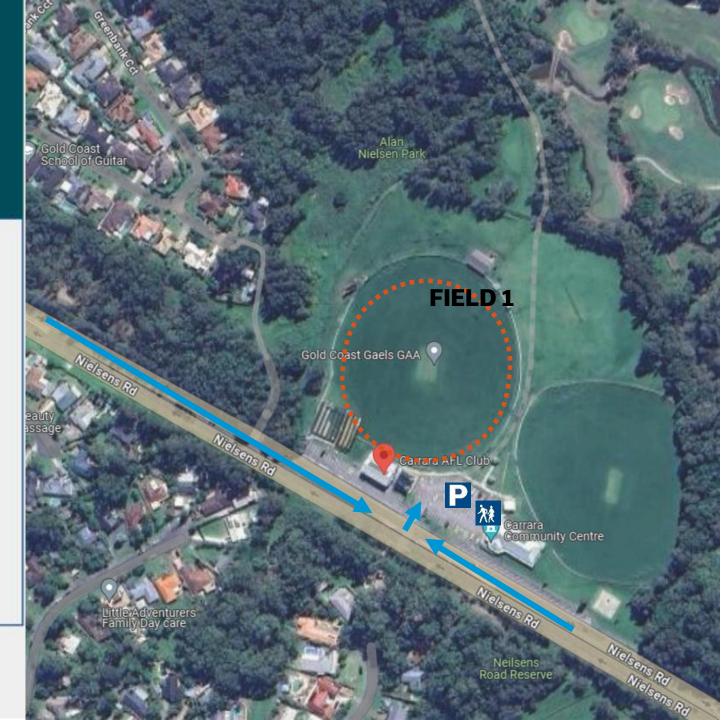

## Carrara AFL Club Access Map

#### **LEGEND**

Field of play

Car Park

Drop off/Pick up zone

Bus Stop

Entrance to the Venue

#### Address:

Carrara Saints FC Nielsens Road Gold Coast Queensland 4211

#### **Google Maps Link:**

https://maps.app.goo.gl/GVLPLcgdQbMB7EjN6