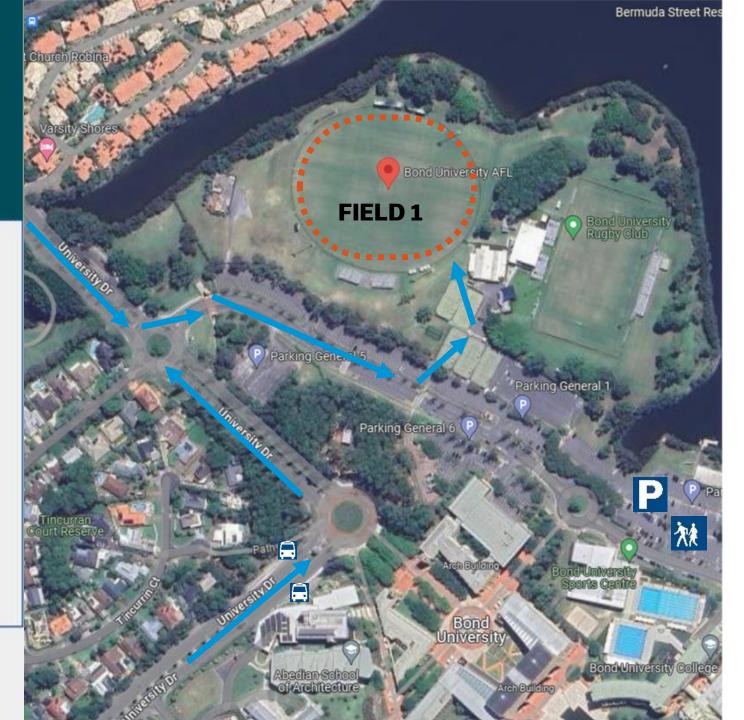

## **Bond University Access Map**

#### **LEGEND**

Field of play

Car Park

Pick up/drop off

Bus Stop

Entrance to the venue

#### Address:

Bond University AFL 14 University Drive Robina Queensland 4226

#### **Google Maps Link:**

https://maps.app.goo.gl/gUT7s 4XWMLrS7QUs5