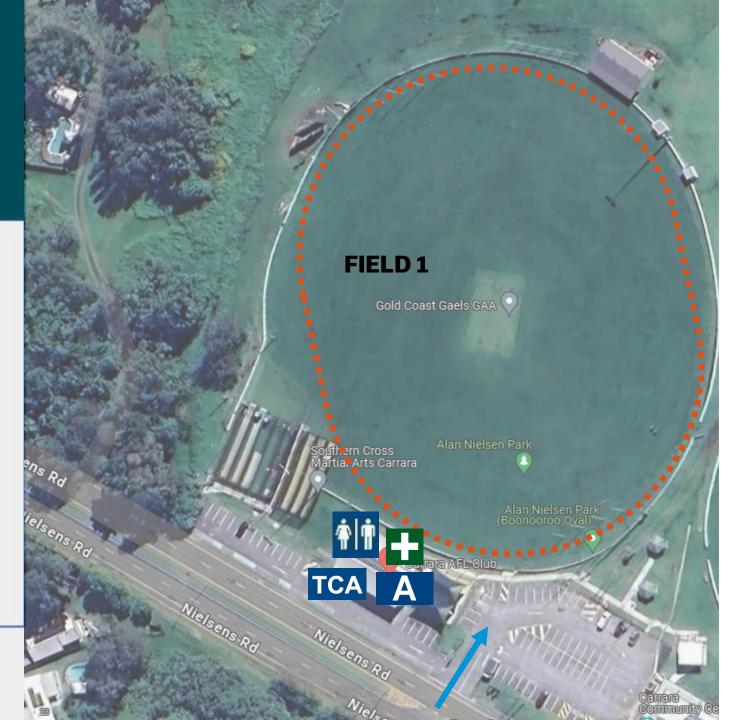

#### **Carrara AFL Club Site Map**

#### LEGEND

Field of play

Tournament control area

Accreditation checks

Access to the Venue

Sports Medicine Australia

Warm up Area

**Drinking Water** 

Canteen/Clubhouse

Toilets