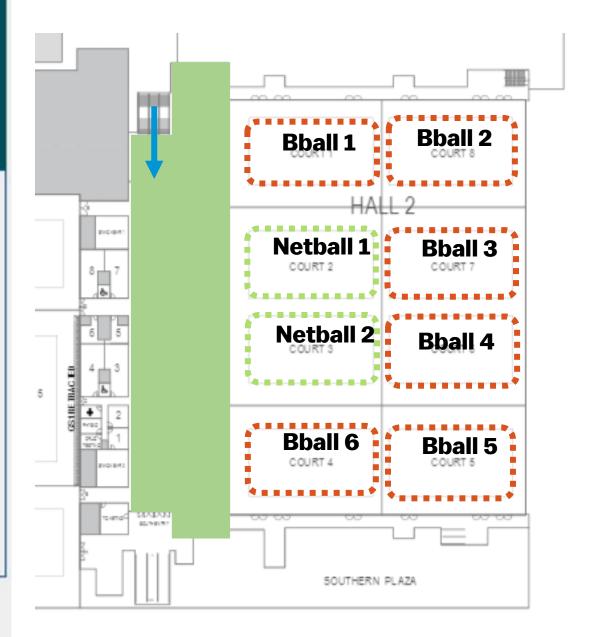

#### **GC Sport and Leisure Centre Site Map (B-ball and Netball)**

#### **LEGEND**

Field of play (Basketball)

Field of play (Netball)

Tournament control area

Accreditation checks

Access to the Venue

Sports Medicine Australia

Warm up Area

**Drinking Water** 

Canteen/Clubhouse

Toilets

Spectators (mezzanine)

Ground Floor COURT 4