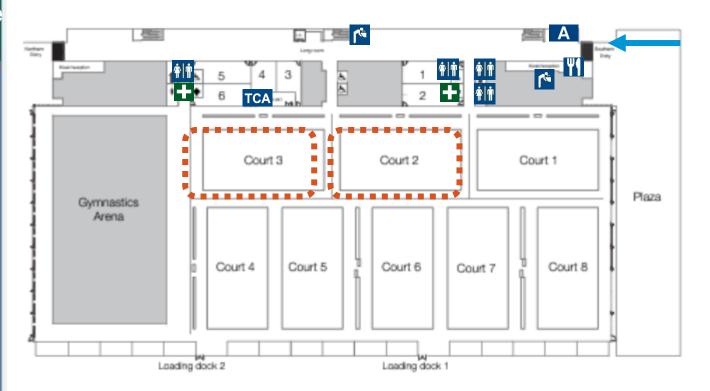

#### Coomera Indoor Sports Centre Site Map

#### **LEGEND**

Field of play

Tournament control area

Accreditation checks

Access to the Venue

Sports Medicine Australia

Warm up Area

**Drinking Water** 

Canteen/Clubhouse

Toilets