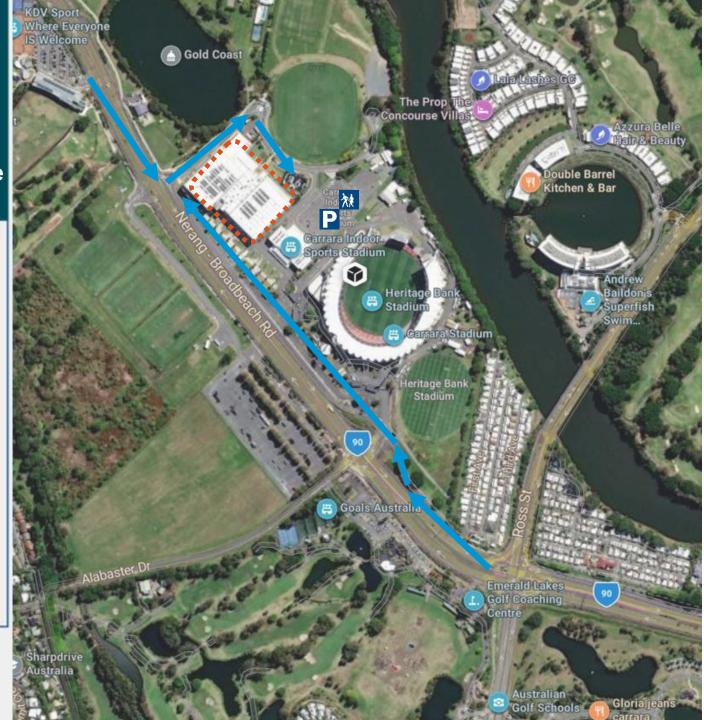

## GC Sport and Leisure Centre Access Map

#### LEGEND

Field of play

Car Park

Drop off/Pick up zone

Bus Stop

Entrance to the Venue

#### Address:

296 Nerang Broadbeach Rd Carrara QLD 4211