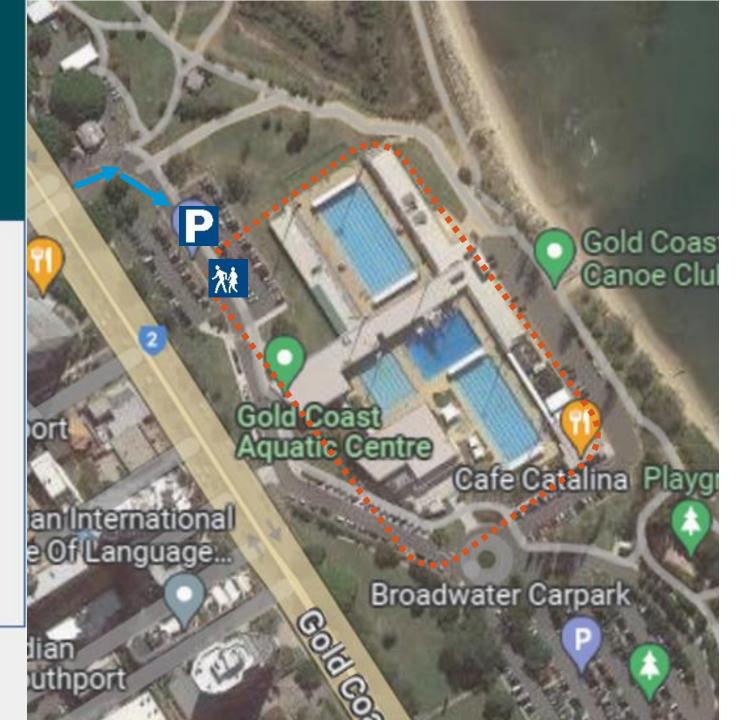

# Gold Coast Aquatic Centre

Swimming

### **Crown Plaza Access Map**

#### **LEGEND**

Field of play

Car Park

Drop off/Pick up zone

**Bus Stop** 

Entrance to the Venue

#### Address:

Gold Coast Aquatic Centre Marine Parade Southport QLD 4215

#### **Google Maps Link:**

https://goo.gl/maps/bDZSMqB6 egLT1EVf6