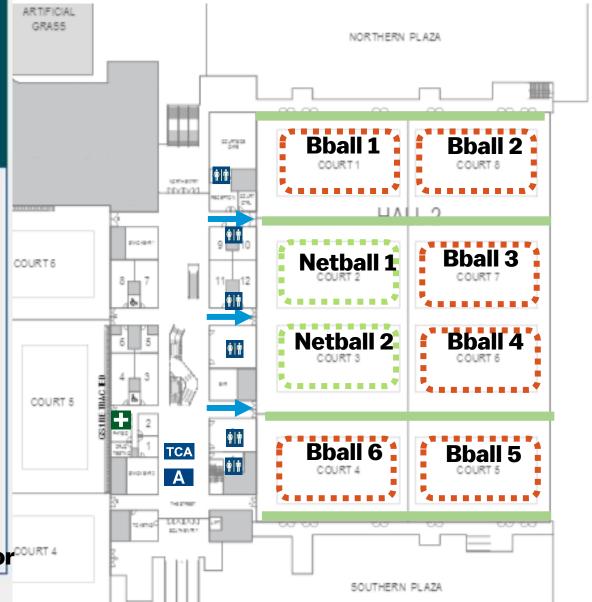

#### **GC Sport and Leisure Centre Site Map (B-ball and Netball)**

#### **LEGEND**

Field of play (Basketball)

Field of play (Netball)

Tournament control area

Accreditation checks

Access to the Venue

Sports Medicine Australia

Warm up Area

**Drinking Water** 

Canteen/Clubhouse

Toilets

Spectators (mezzanine)

Ground Floor COURT 4