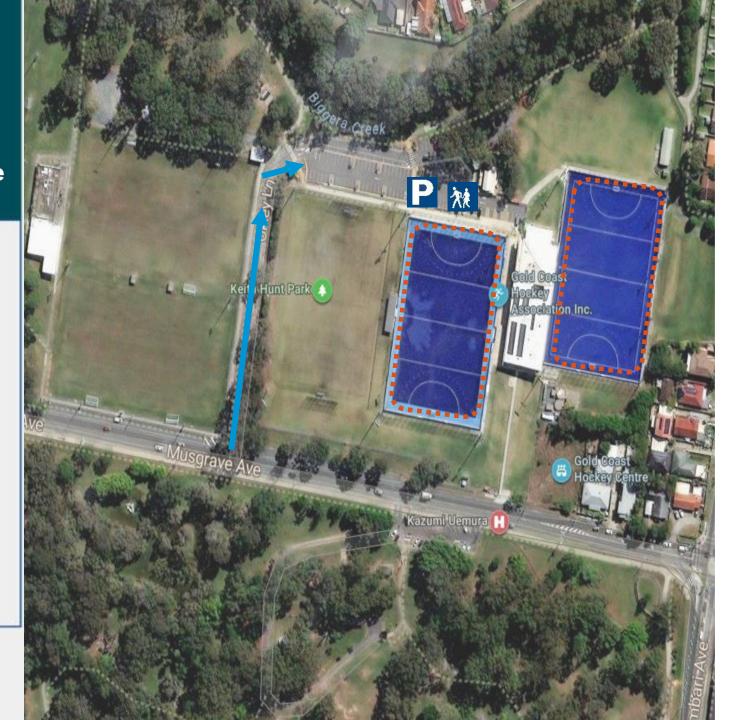

#### Gold Coast Hockey Centre Access Map

#### LEGEND

Field of play

Car Park

Drop off/Pick up zone

Bus Stop

Entrance to the Venue

#### Address:

123/125 Musgrave Ave Labrador QLD 4215

#### Google Maps Link:

https://goo.gl/maps/wB3kymzw Lts8koBA6