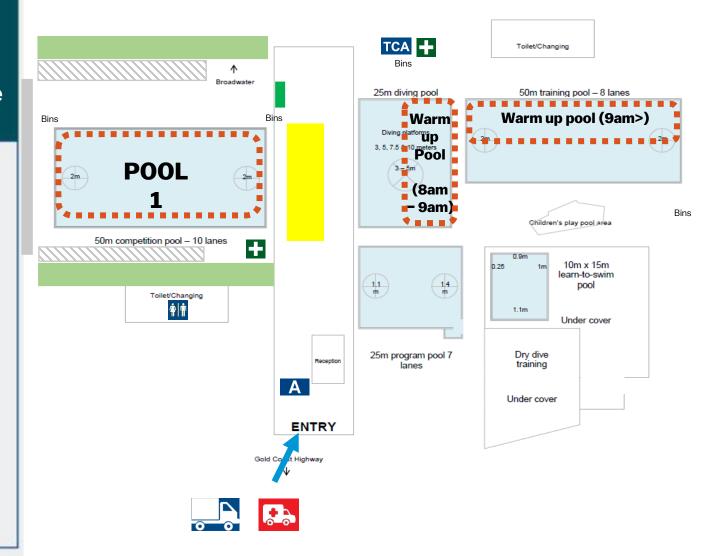

#### **Gold Coast Aquatic Centre Site Map**

#### **LEGEND**

Field of play and warm up

Tournament control meeting

Accreditation check marquee with trestle table and chairs

Access to the Venue

Coaches box

Marshalling

Spectator Stands

Competitor Stands

Competitors Stands (Portable)

Sports Medicine Australia

41

Toilets/Changerooms