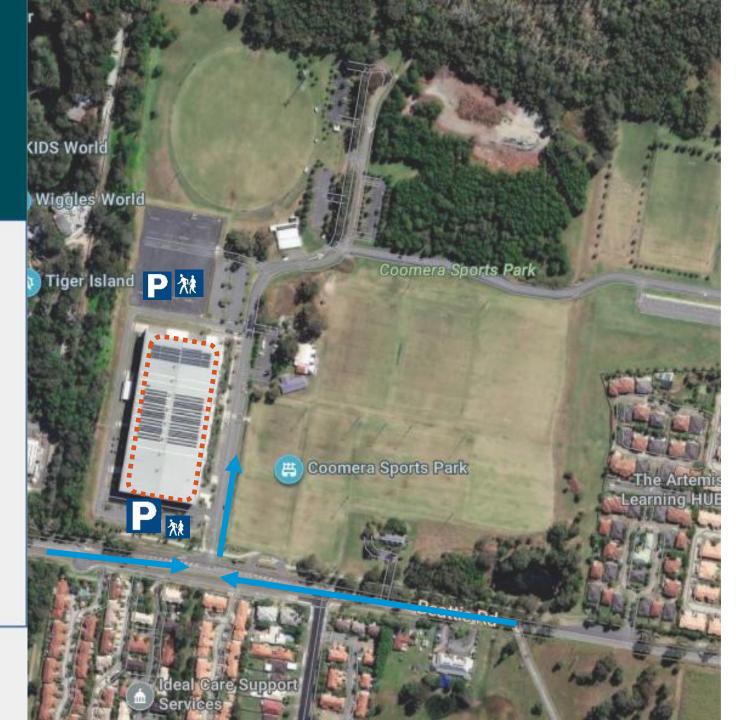

# Coomera Indoor Sports Centre

Netball

### **Coomera Sports Park Access Map**

#### **LEGEND**

Field of play

Car Park

Drop off/Pick up zone

Bus Stop

Entrance to the Venue

#### Address:

53 Beattie Rd Coomera QLD 4209

#### Google Maps Link:

https://goo.gl/maps/hBQHfyq3d 6V4qQLx6