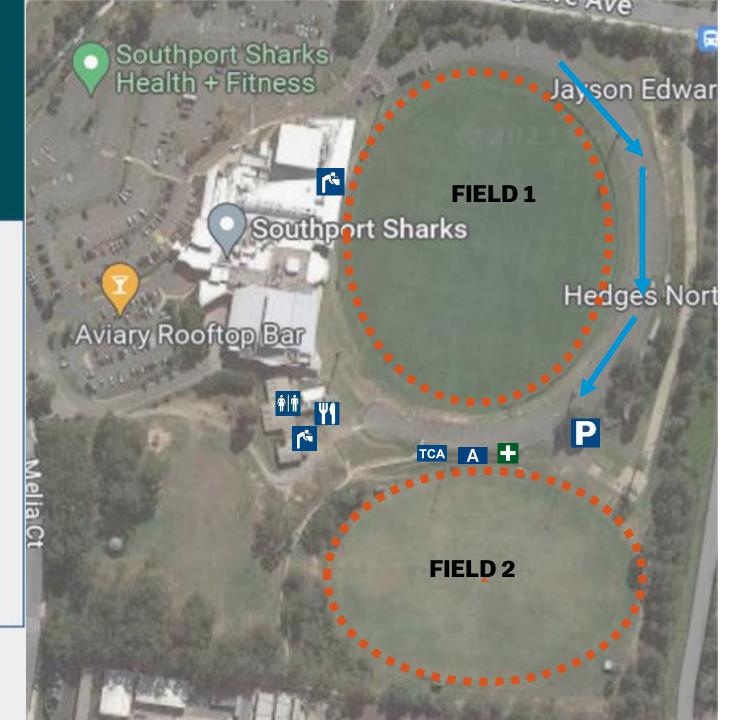

### **Surfers Paradise Access Map**

#### **LEGEND**

Field of play

Car Park

Drop off/Pick up zone

Bus Stop

Entrance to the Venue

#### Address:

Surfers Paradise AFC Kallibr Homes Oval 119 Ashmore Rd Benowa QLD 4217

#### **Google Maps Link:**

https://maps.app.goo.gl/cSEAuZ bRs94WoP4G7