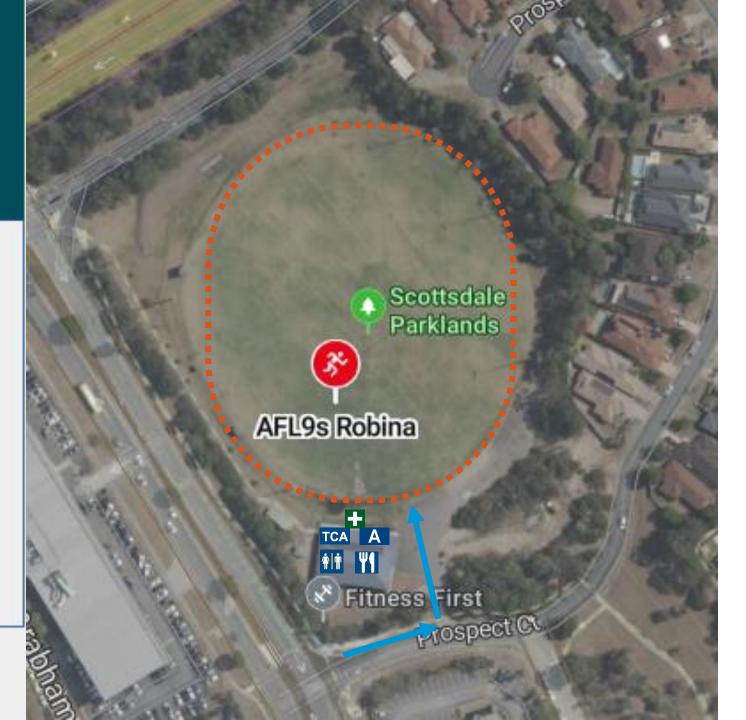

#### Robina Access Map

#### LEGEND

Field of play

Car Park

Drop off/Pick up zone

Bus Stop

Entrance to the Venue

#### Address:

Corner of Scottsdale Drive & Prospect Court Gold Coast QLD 4226

#### Google Maps Link:

https://maps.app.goo.gl/QJS5Q wW3KurBBunw5