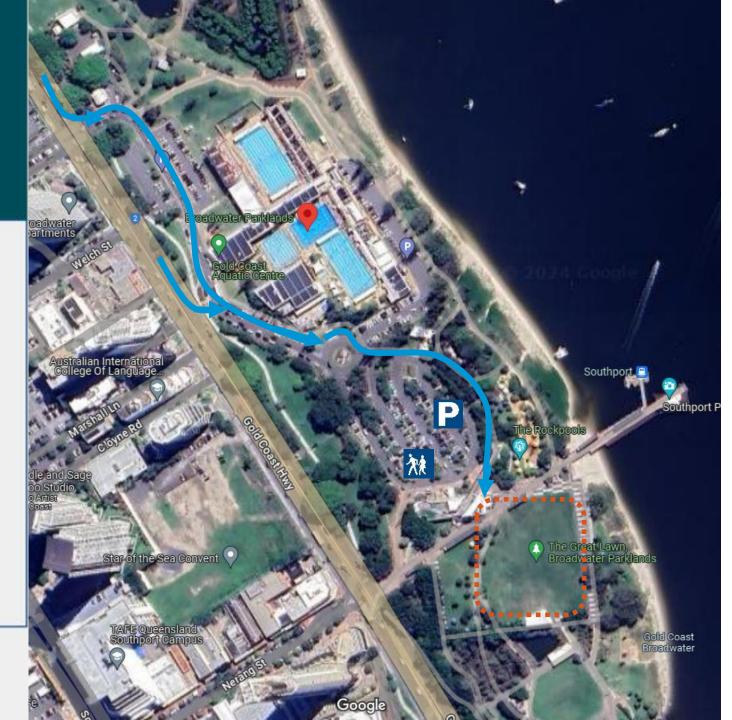

### **Broadwater Parklands Access Map**

#### **LEGEND**

Field of play

Car Park

Drop off/Pick up zone

Bus Stop

Entrance to the Venue

#### Address:

Broadwater Parklands Marine Parade Southport QLD 4215

#### **Google Maps Link:**

https://maps.app.goo.gl/uxXTLwRr J1T5PsyFA