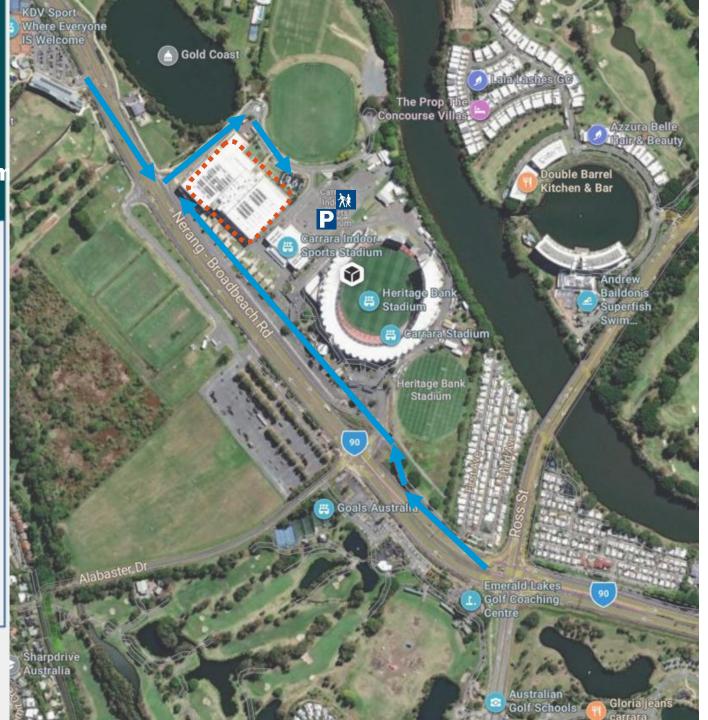

### **Crown Plaza Access Map**

#### **LEGEND**

Field of play

Car Park

Drop off/Pick up zone

**Bus Stop** 

Entrance to the Venue

#### Address:

Gold Coast Aquatic Centre Marine Parade Southport QLD 4215

#### **Google Maps Link:**

https://goo.gl/maps/bDZSMqB6 egLT1EVf6