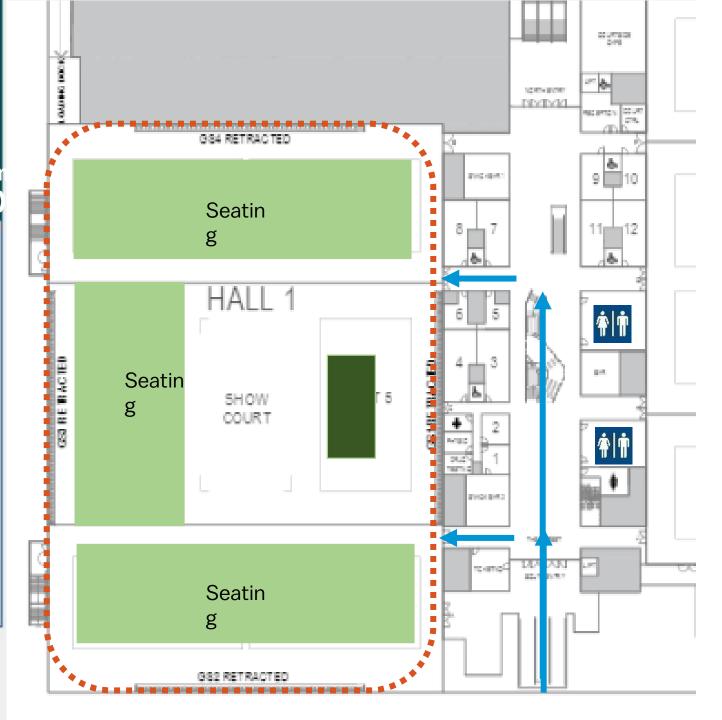

## Carrara Indoor Sports Stadium Site Map (Opening Ceremony)

#### **LEGEND**

Field of play

Tournament control area

Accreditation checks

Access to the Venue

Sports Medicine Australia

Seating

**Drinking Water** 

Canteen/Clubhouse

Toilets

Stage