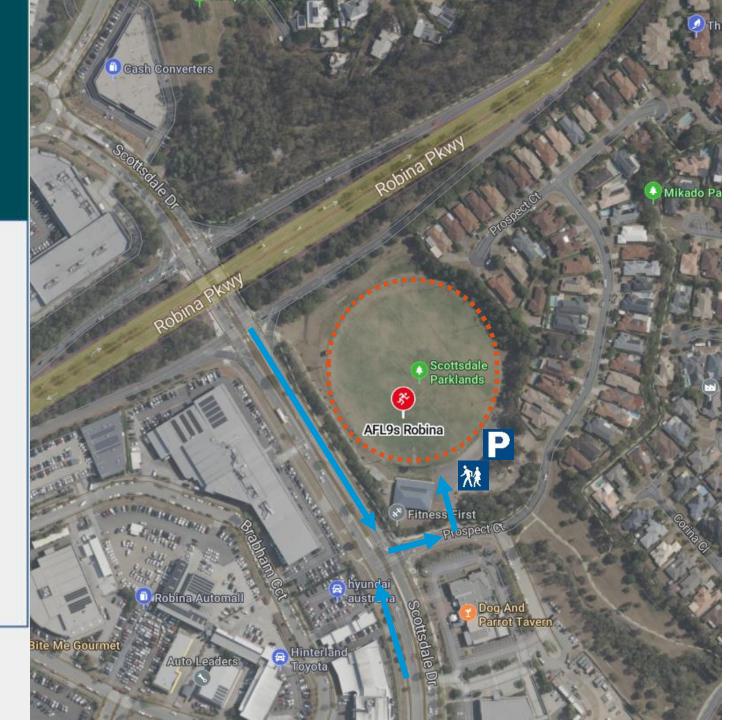

#### Robina Access Map

#### LEGEND

Field of play

Car Park

Drop off/Pick up zone

Bus Stop

Entrance to the Venue