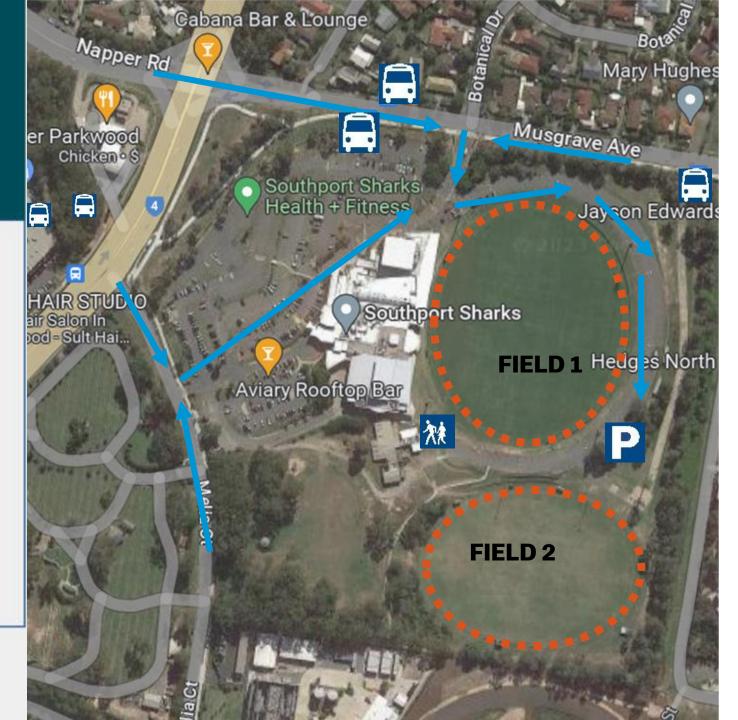

## **Southport Sharks Access Map**

#### **LEGEND**

Field of play

Car Park

Pick up/drop off

Bus Stop

Entrance to venue

#### Address:

Southport Sharks Corner Olsen and, Musgrave Ave Southport QLD 4215

#### **Google Maps Link:**

https://goo.gl/maps/jPiiiedRhHwvnE MK8