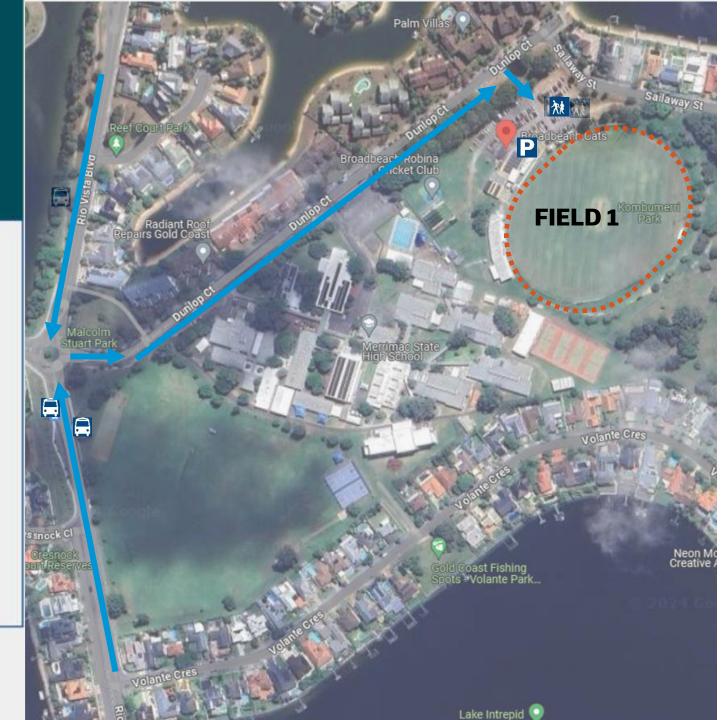

## **Broadbeach Access Map**

#### LEGEND

Field of play

Car Park

Jai i ai k

Drop off/Pick up zone

Bus Stop

Entrance to the Venue

#### Address:

23 Dunlop Ct Mermaid Waters Queensland 4218

#### Google Maps Link:

https://maps.app.goo.gl/m4Hvb qvJkt8pvRMu6